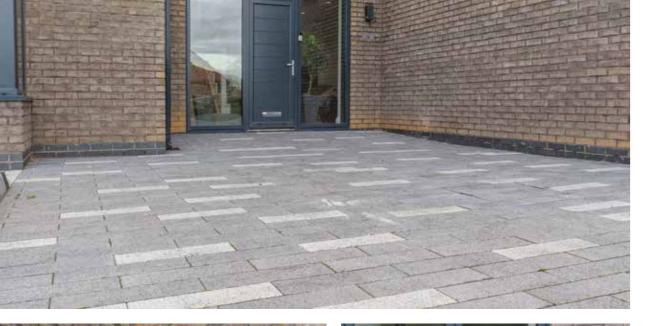

### **EXTERIORS**

Externally a generous sized driveway provides ample parking for several cars and leads to the integral double garage with electric doors, with subtle fenced boundaries to the front and small lawned area, as well as a boundary fenced rear garden.

The development offers a contemporary feel owing to its mixed use of modern materials including glass and aluminium to create bright open spaces, while encourages modernity and luxury throughout.

The wow factor is certainly provided owing to the modern glass and aluminium auditorium with ceiling height glass panels allowing an abundance of light to fill the area.

The luxury detached homes will be erected with grey brick-built construction and will be finished with modern bifold doors offering access to the rear garden spaces, and the opportunity to flood the Kitchen/dining area with natural light.