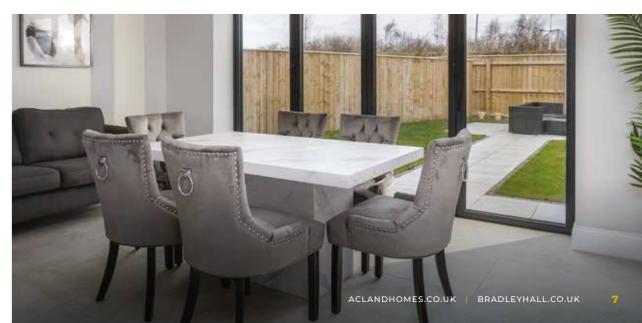

### INTERIORS

At Green Lane, modern day living is catered for with a 38ft open plan kitchen/diner with bi-fold doors opening on to the rear garden, perfect for those summer nights and alfresco dining.

Each property is complete with a formal lounge, kitchen/diner, cloak room, utility room, master bedroom with ensuite and dressing room, double bedroom with ensuite, two more double bedrooms, and a family bathroom.