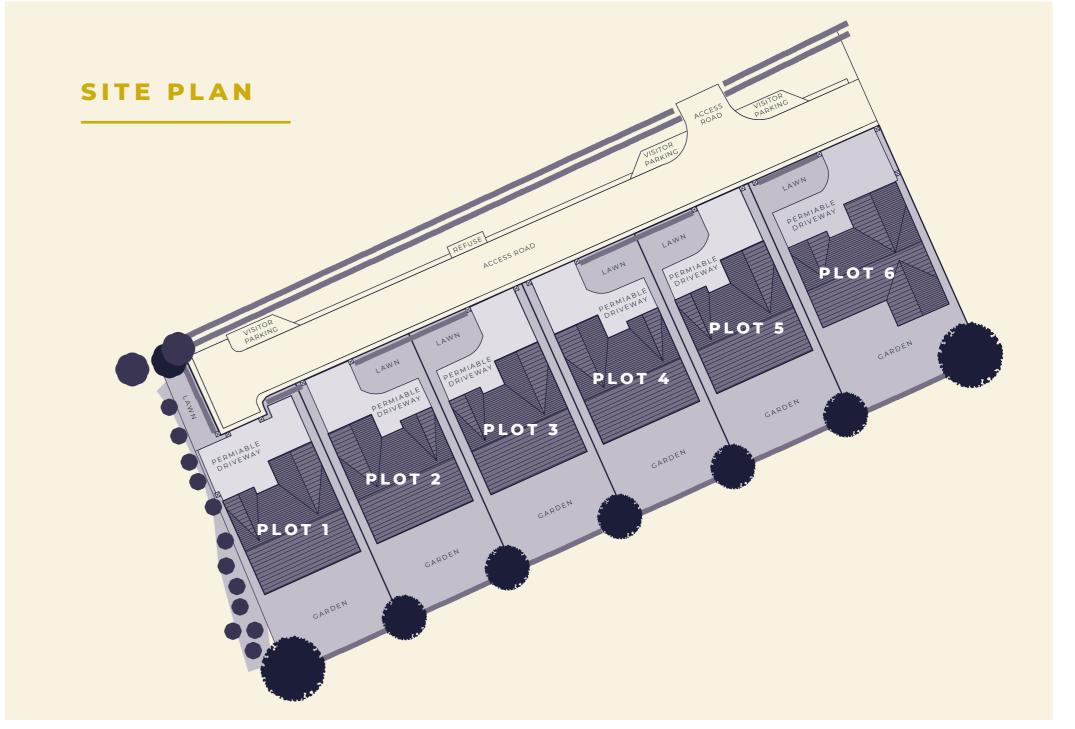

### **EXTERIORS**

Externally a generous sized driveway provides ample parking for several cars and leads to the integral double garage with electric doors, with subtle fenced boundaries to the front and small lawned area, as well as a boundary fenced rear garden.

The development offers a contemporary feel owing to its mixed use of modern materials including glass and aluminium to create bright open spaces, while encourages modernity and luxury throughout.

The wow factor is certainly provided owing to the modern glass and aluminium auditorium with ceiling height glass panels allowing an abundance of light to fill the area.

The luxury detached homes will be erected with grey brick-built construction and will be finished with modern bifold doors offering access to the rear garden spaces, and the opportunity to flood the Kitchen/dining area with natural light.

All homes at Green Lane will come with a Buildzone 10 year structural warranty.