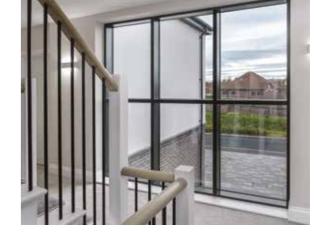

The development offers a contemporary feel owing to its mixed use of modern materials including glass and aluminium to create bright open spaces, while encourages modernity and luxury throughout.

The wow factor is certainly provided owing to the modern glass and aluminium auditorium with ceiling height glass panels allowing an abundance of light to fill the area.

Underfloor hearting will be installed as standard to the ground floor. Oak and iron spindled staircase will provide access to the first floor, comprising of the master bedroom with full length panoramic window, featuring ensuite facilities and a dedicated dressing area, the second bedroom also providing ensuite facilities and views of the rear garden, a further two double bedrooms and family bathroom.