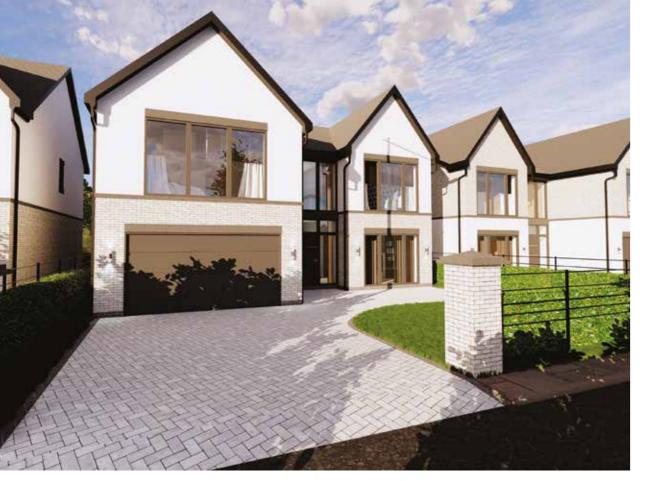

An exclusive and luxury development of six new homes in the sought-after village of Yarm. The detached properties on Green Lane, Yarm will be contemporary designed, high specification, luxury homes in the heart of the sought after area of Yarm.

### **EXTERIORS**

Externally a generous sized driveway provides ample parking for several cars and leads to the integral double garage with electric doors, with subtle fenced boundaries to the front and small lawned area, as well as a boundary fenced rear garden.

The development offers a contemporary feel owing to its mixed use of modern materials including glass and aluminium to create bright open spaces, while encourages modernity and luxury throughout.

The wow factor is certainly provided owing to the modern glass and aluminium auditorium with ceiling height glass panels allowing an abundance of light to fill the area.

The luxury detached homes will be erected with grey brick-built construction and will be finished with modern bifold doors offering access to the rear garden spaces, and the opportunity to flood the Kitchen/dining area with natural light.