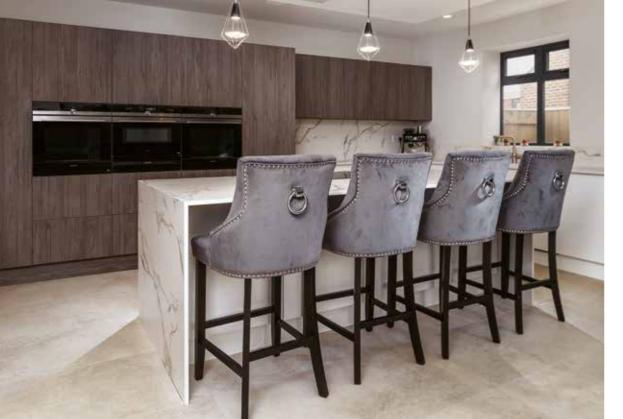

## **KITCHENS**

#### The kitchen is the heart of every home.

All kitchens in the Green Lane development will be fitted with design and flexibility to suit family living- ensuring the space is hard wearing and functional, as well as stylish.

Our kitchens will be contemporary with fitted units and Dekton worktops, feature island, integrated Siemens Wifi controlled appliances, including hob with childproof locking system, extractor fan, double oven and grill and an integrated fridge freezer.