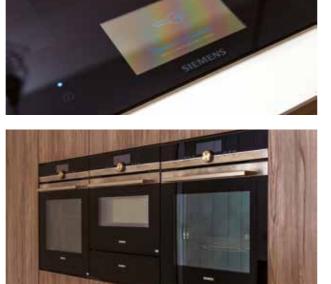

Our kitchens will be contemporary with fitted units and Dekton worktops, feature island, integrated Siemens Wifi controlled appliances, including hob with childproof locking system, extractor fan, double oven and grill and an integrated fridge freezer.