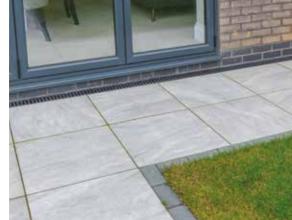

### **EXTERIORS**

Externally a generous sized driveway provides ample parking for several cars and leads to the integral double garage with electric doors, with subtle fenced boundaries to the front and small lawned area, as well as a boundary fenced rear garden.