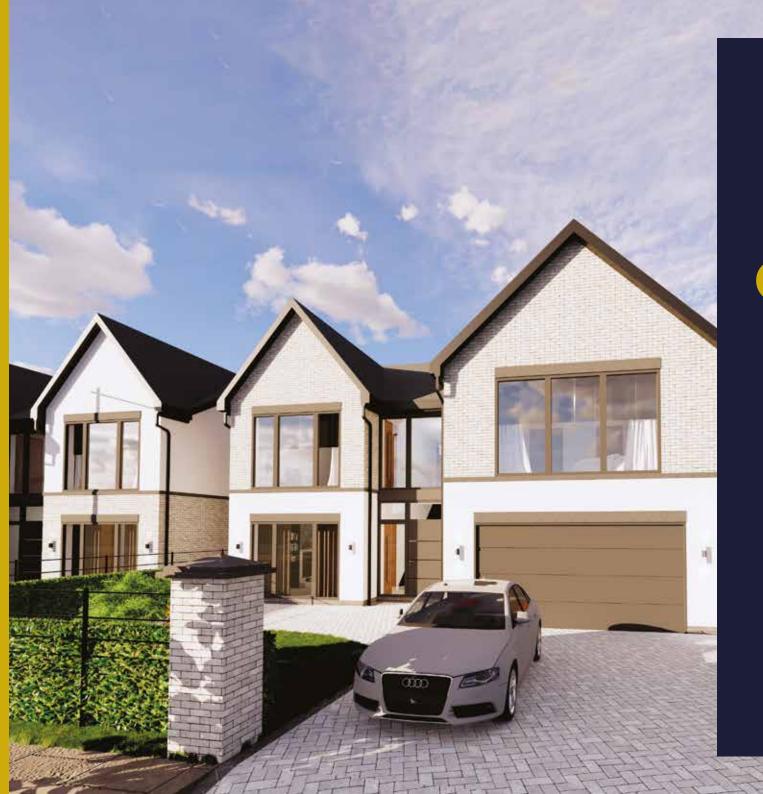

An exclusive and luxury development of six new homes in the sought-after village of Yarm. The detached properties on Green Lane, Yarm will be contemporary designed, high specification, luxury homes in the heart of the sought after area of Yarm.

### **EXTERIORS**

Externally a generous sized driveway provides ample parking for several cars and leads to the integral double garage with electric doors, with subtle fenced boundaries to the front and small lawned area, as well as a boundary fenced rear garden.

The development offers a contemporary feel owing to its mixed use of modern materials including glass and aluminium to create bright open spaces, while encourages modernity and luxury throughout.

The wow factor is certainly provided owing to the modern glass and aluminium auditorium with ceiling height glass panels allowing an abundance of light to fill the area.

The luxury detached homes will be erected with grey brick-built construction and will be finished with modern bifold doors offering access to the rear garden spaces, and the opportunity to flood the Kitchen/dining area with natural light.