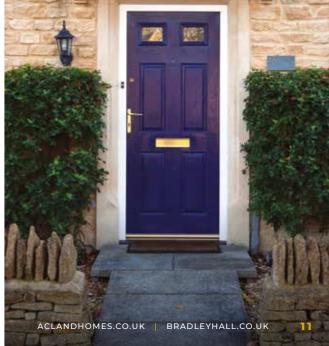

### **EXTERIORS**

Externally a generous sized driveway provides ample parking for several cars and leads to the integral double garage with electric doors, with subtle fenced boundaries to the front and small lawned area, as well as a boundary fenced rear garden.

The luxury detached homes will be erected with grey brick-built construction and will be finished with modern bifold doors offering access to the rear garden spaces, and the opportunity to flood the Kitchen/dining area with natural light.