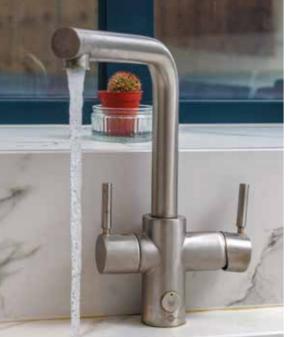

Our kitchens will be contemporary with fitted units and Dekton worktops, feature island, integrated Siemens Wifi controlled appliances, including hob with childproof locking system, extractor fan, double oven and grill and an integrated fridge freezer.